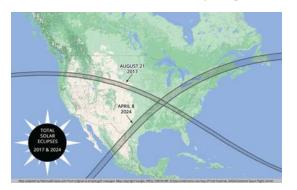

"The following was prepared by my assistant Max Obeidin. To say the least, this is very interesting and fascinating information.

The Biblical Significance of the August 21, 2017 total solar eclipse

- The eclipse will produce a 67-mile-wide path across America; 1967 was the year Israel regained Judea, Samaria and East Jerusalem. The property lines are often called the pre-67 lines in peace talks.
- The maximum level of eclipse coverage will be over Washington, DC at 2:42 PM (about 81 percent). UN Resolution 242 calls for Israel to give up land for an Arab state that is Judea, Samaria and East Jerusalem. The resolution is the foundation for the peace talks.
- The suns will set in Jerusalem at the time the eclipse's shadow of totality arrives in Oregon on August 21.
- The eclipse line divides the land of the US; the Israeli-Palestinian peace process calls for the land of Israel to be divided
- The paths of the August 21, 2017 and April 8, 2024 total solar eclipses create a huge X, with a <u>phase of totality of 9000 square miles</u> the size of New Jersey. Israel is often said to be the size of New Jersey.

### From my research:

The 9,000 sq. mi. area encompassing the intersection of the 2017 and 2024 zone of Total Eclipse touches the states of Missouri, Illinois, and Kentucky. On the path of the 2024 Total Eclipse path, there are a total of 13 States the Total eclipse passes over. From the beginning of the entrance to the US in south Texas, the 2024 Total Eclipse path crosses over 6 states up to the northern boundary of the intersection of the two Total Eclipse paths. The size of the area of intersection is similar to the size of Israel. Israel was invaded October 7, 2023, 6 months almost to the day prior to the April 8 date of the 2024 Eclipse and Israel has been attacked and put in a state of war since that initial October 7 invasion. The path moves through the remaining seven states <u>after</u> that