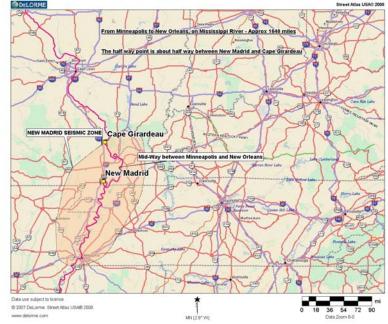

So I researched to find the midpoint of the Mississippi River as the Lord instructed me. I used my Street Atlas software and found that the Mississippi River is about 1,640 miles long between these to disaster points. The half-way point (820 miles from either point) is located approximately halfway between New Madrid and Cape Girardeau, Missouri. I then discovered that these two communities are located in the mid to northern region of the New Madrid Fault Zone.