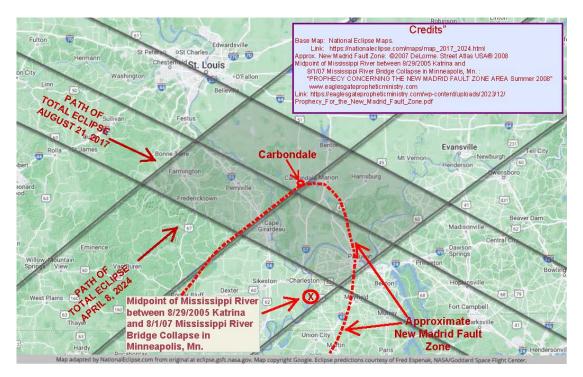

### From my research:

The 9,000 sq. mi. area encompassing the intersection of the 2017 and 2024 zone of Total Eclipse touches the states of Missouri, Illinois, and Kentucky. On the path of the 2024 Total Eclipse path, there are a total of 13 States the Total eclipse passes over. From the beginning of the entrance to the US in south Texas, the 2024 Total Eclipse path crosses over 6 states up to the northern boundary of the intersection of the two Total Eclipse paths. The size of the area of intersection is similar to the size of Israel. Israel was invaded October 7, 2023, 6 months almost to the day prior to the April 8 date of the 2024 Eclipse and Israel has been attacked and put in a state of war since that initial October 7 invasion. The path moves through the remaining seven states <u>after</u> that

intersection boundary. Those states are: Indiana, Ohio, Pennsylvania, New York, Vermont, New Hampshire, and Maine.

This Eclipse occurs on April 8, 2024 almost exactly 7 months to the day before the General Election in the fall on November 5, 2024 in the US. So, I believe the Lord is pointing to His plans for the next 7 months leading up to the General Election. The fact that the point of the intersection of the two Total Eclipse pathways of 2017 and 2024 occurs along the Mississippi River that literally divides the USA into two parts – East and West, I believe the Lord is calling attention to the deep political and social divide in our nation. In addition, this point of intersection occurs partially within the boundaries of the New Madrid Fault Zone while the 2024 path of Totality passes over approximately 50-60% of that Fault Zone. I believe this is an indication of the severe nature of the division in our country that jeopardizes the security and stability of our nation, socially and politically, not to mention our spiritual condition before the One True Living God Who created us. The fact that the intersection of these two Total Eclipse pathways equals a land mass about the size of Israel, is God highlighting that we as a nation must prioritize coming to Israel's aid <u>above</u> concerns for needs of other nations and we, as a nation, must deal with Israel's invaders decisively during the next 7 months.

This is my plot using the resources available to me which are cited on the map.

In my prophetic word the Lord gave me in 2008 (see below), the point of reference God showed me was a point on the Mississippi River (I show on this map) that is located just 7.5 miles south of the southern line of the intersection of the two Total Eclipse pathways. It is also only approximately 59 miles almost due south of Carbondale, IN (located in the center of the phase of Totality). Also, the fact that there are two locations within the 2024 Eclipse pathway after the intersection of the 2017 and 2024 pathways that have the name "Nineveh" (Nineveh, Indiana, and Nineveh, Ohio) is an indication that the details of that 2008 prophetic word coming to pass is contingent on the significant repentance and the humble turning of the hearts of God's people back to Him <u>during the next 7 months</u> (2 Chronicles 7:14).

So I researched to find the midpoint of the Mississippi River as the Lord instructed me. I used my Street Atlas software and found that the Mississippi River is about 1,640 miles long between these to disaster points. The half-way point (820 miles from either point) is located approximately halfway between New Madrid and Cape Girardeau, Missouri. I then discovered that these two communities are located in the mid to northern region of the New Madrid Fault Zone.